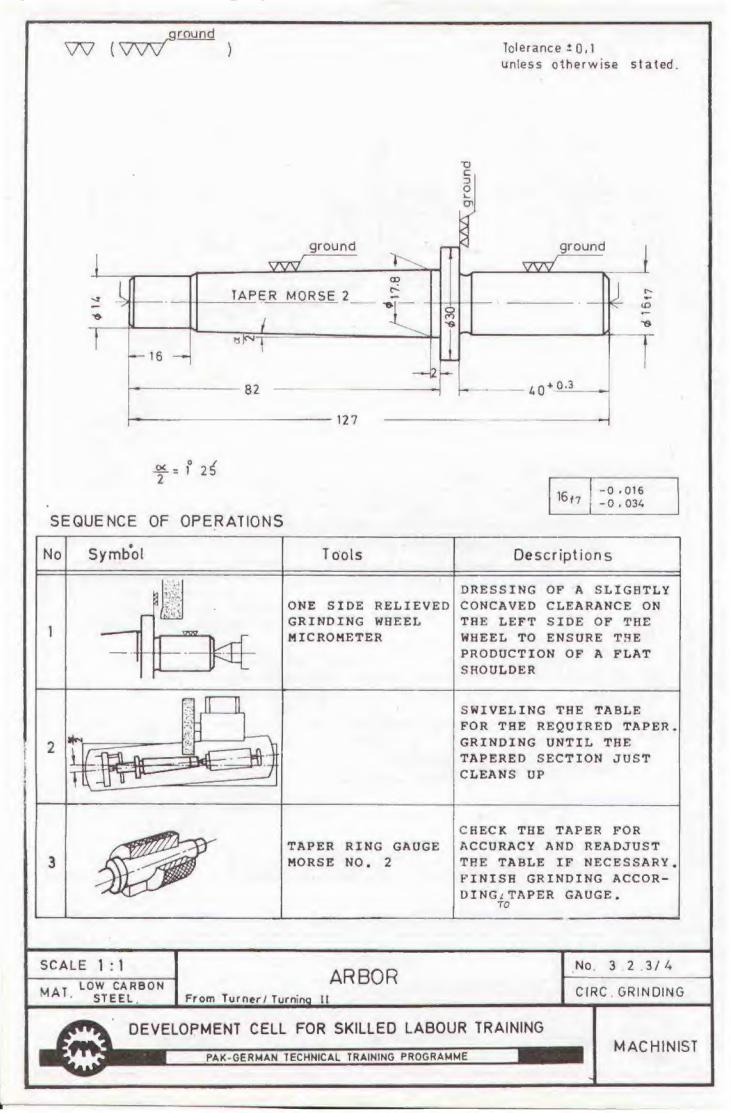

مزيد كتب ير صف مح المح آن بنى وزف كري : www.iqbalkalmati.blogspot.com

|          | -              | Total length for a |             | 2,4 meter                  |                           | 1,9 meter                | 1,2'meter               | -           | 1,2 metei                | 3,0 meter | 1,3 meter             | 1.8 meter                            | 1              | 2,3 meter |     |    |
|----------|----------------|--------------------|-------------|----------------------------|---------------------------|--------------------------|-------------------------|-------------|--------------------------|-----------|-----------------------|--------------------------------------|----------------|-----------|-----|----|
|          |                | Length             | per trainee | 140 mm                     |                           | 110 mm                   | 65 mm                   | _           | 70 mm                    | 175 mm    | 75 mm                 | 105 mm                               |                | 135 mm    |     |    |
|          |                | ter)               |             |                            |                           |                          |                         | _           |                          |           |                       | _                                    | -              |           |     |    |
| REQUIRED | EN.            | in millimeter      | -           |                            |                           |                          |                         | -           |                          |           |                       |                                      | -              |           |     |    |
|          |                | n given            |             |                            |                           |                          |                         | -           |                          |           |                       |                                      | -              | -         |     |    |
| MATERIAL | IRADE IRAINING | ( Length           | 2           |                            |                           |                          | 65                      | 1 11 1      |                          |           |                       | 105                                  | -              |           |     |    |
| MA       | RADE           | No.                | 4           | 25                         |                           | 0                        | _                       | 9   9       |                          | 115       |                       |                                      | -              | -         | -   |    |
| ,        |                |                    | 2 3         |                            | X                         | 110                      |                         | 2 3         |                          | 60        | 75                    |                                      | -              | -         |     |    |
|          | -              | Exercise           | -           | 115                        |                           |                          |                         | 1           | 70                       |           |                       |                                      | -              | 135       |     |    |
|          | *              |                    | No. 3.2.1   | are                        | o pattern                 | (4°x 3'8)                | Flat<br>20mm ( 4° × 3½) | 0. 3.2.2    | are                      | are       | steel<br>(11/2 × 3/2) | , steel<br>(1 <sup>1</sup> /4 × 3/8) | Gr. No 3.2.3 h | pu        |     |    |
|          |                |                    | Shaping N   | M / S Square<br>50 mm (2°) | Cast iron<br>according to | M/S Flat<br>90 x 10 mm ( | s x                     | Milling No. | M/S Square<br>50mm (.2°) |           | 0 mm                  | x 10mm                               | Circular G     | 10        |     |    |
| _        |                | 3                  | D           | EVEL                       |                           |                          |                         |             | KILLE                    |           |                       |                                      | RAINING        |           | Mac | :1 |